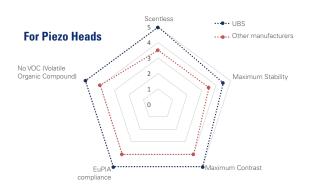

|                                                                                                                                       | BOLILES   |          | CARTRIDGES                     |          |
|---------------------------------------------------------------------------------------------------------------------------------------|-----------|----------|--------------------------------|----------|
|                                                                                                                                       | Oil Based | UV Based | Water Based<br>& Solvent Based | UV Based |
| Formulations according to Regulations EuPIA, REACH, CLP and Swiss regulatory                                                          | <b>/</b>  | <b>/</b> | <b>/</b>                       | <b>/</b> |
| Scentless inks                                                                                                                        | <b>/</b>  | <b>/</b> | Mild                           | Mild     |
| No VOC (Volatile Organic Compounds), are Organic Compounds that are easily converted into Vapors or Gases                             | <b>✓</b>  | <b>✓</b> | Water based                    | X        |
| Without NVC (T; R48 / 23 Toxic by inhalation and possible cause of respiratory tract damage Recommended use 0% in inks and varnishes) | <b>/</b>  | <b>/</b> | <b>/</b>                       | <b>✓</b> |
| Without ITX (Initiator photo prohibited according to FDA regulation because of possible contamination of food by migration)           | <b>/</b>  | <b>/</b> | <b>/</b>                       | <b>✓</b> |
| No PYRROLIDONES (Cyclic Resin that could cause Cancer)                                                                                | <b>/</b>  | <b>/</b> | <b>/</b>                       | <b>/</b> |
| Optimized stability of viscosity and surface tension parameters                                                                       | <b>/</b>  | <b>/</b> | <b>/</b>                       | <b>✓</b> |
| Maximum Contrast in colorimetry                                                                                                       | <b>/</b>  | <b>/</b> | <b>/</b>                       | <b>/</b> |
| Low migration (Printing on food product packaging)                                                                                    | <b>/</b>  | <b>/</b> | <b>/</b>                       | <b>✓</b> |
| Developed without glycerin and dispersants of animal origin                                                                           | <b>/</b>  | <b>/</b> | <b>/</b>                       | <b>/</b> |
| The Oil Based formula is ECO free of mineral oils and meets the requirements of FEFCO for the recycling of corrugated board           | <b>/</b>  | X        | ×                              | X        |
| RHEOLOGIA common OIL and UVLED that leads to unified mechanical behavior (Viscoelasticity, Surface tension, Deformation, Temperature) | <b>/</b>  | <b>/</b> | ×                              | X        |