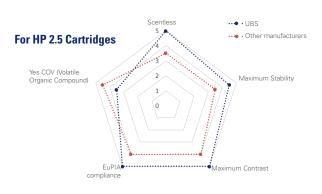

|                                                                                                                                       | BOLILES   |          | CARTRIDGES                     |          |
|---------------------------------------------------------------------------------------------------------------------------------------|-----------|----------|--------------------------------|----------|
|                                                                                                                                       | Oil Based | UV Based | Water Based<br>& Solvent Based | UV Based |
| Formulations according to Regulations EuPIA, REACH, CLP and Swiss regulatory                                                          | <b>/</b>  | <b>/</b> | <b>/</b>                       | <b>/</b> |
| Scentless inks                                                                                                                        | <b>/</b>  | <b>/</b> | Mild                           | Mild     |
| No VOC (Volatile Organic Compounds), are Organic Compounds that are easily converted into Vapors or Gases                             | <b>✓</b>  | <b>✓</b> | Water based                    | X        |
| Without NVC (T; R48 / 23 Toxic by inhalation and possible cause of respiratory tract damage Recommended use 0% in inks and varnishes) | <b>/</b>  | <b>/</b> | <b>/</b>                       | <b>✓</b> |
| Without ITX (Initiator photo prohibited according to FDA regulation because of possible contamination of food by migration)           | <b>/</b>  | <b>/</b> | <b>/</b>                       | <b>✓</b> |
| No PYRROLIDONES (Cyclic Resin that could cause Cancer)                                                                                | <b>/</b>  | <b>/</b> | <b>/</b>                       | <b>/</b> |
| Optimized stability of viscosity and surface tension parameters                                                                       | <b>/</b>  | <b>/</b> | <b>/</b>                       | <b>✓</b> |
| Maximum Contrast in colorimetry                                                                                                       | <b>/</b>  | <b>/</b> | <b>/</b>                       | <b>/</b> |
| Low migration (Printing on food product packaging)                                                                                    | <b>/</b>  | <b>/</b> | <b>/</b>                       | <b>✓</b> |
| Developed without glycerin and dispersants of animal origin                                                                           | <b>/</b>  | <b>/</b> | <b>/</b>                       | <b>/</b> |
| The Oil Based formula is ECO free of mineral oils and meets the requirements of FEFCO for the recycling of corrugated board           | <b>/</b>  | X        | ×                              | X        |
| RHEOLOGIA common OIL and UVLED that leads to unified mechanical behavior (Viscoelasticity, Surface tension, Deformation, Temperature) | <b>/</b>  | <b>/</b> | ×                              | X        |