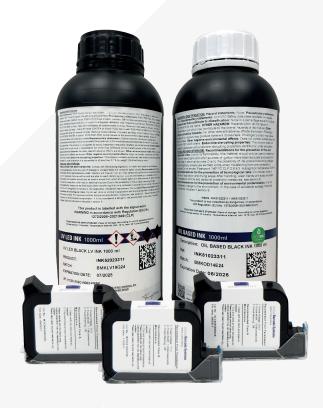

## Inks

"Our inks have been created and designed by our chemical engineers as a perfect match for our high resolution and thermal inkjet printers, so that they not only achieve the best quality and resolution in the marking, but also optimize consumption."

## Better quality, higher resolution and optimization in consumption

| OIL BASED INK BOTTLES                                                                                           |                                                                                                                                                         |
|-----------------------------------------------------------------------------------------------------------------|---------------------------------------------------------------------------------------------------------------------------------------------------------|
| COLORS                                                                                                          | Black (Others available upon request)                                                                                                                   |
| CONTAINER                                                                                                       | 1,000 ml                                                                                                                                                |
| PRINTED MATERIALS                                                                                               | All types of porous substrate                                                                                                                           |
| DRYING TIME                                                                                                     | Instant                                                                                                                                                 |
| STORAGE CONDITIONS                                                                                              | From + 10 $^{\circ}$ C to + 35 $^{\circ}$ C in dry and clean environment                                                                                |
| UV BASED INK BOTTLES                                                                                            |                                                                                                                                                         |
| COLORS                                                                                                          | Black (Others available upon request)                                                                                                                   |
| CONTAINER                                                                                                       | 1,000 ml                                                                                                                                                |
| PRINTED MATERIALS                                                                                               | All types of substrate                                                                                                                                  |
| DRYING TIME                                                                                                     | Instant by polymerization                                                                                                                               |
| STORAGE CONDITIONS                                                                                              | From + 10 $^{\circ}$ C to + 35 $^{\circ}$ C in dry and clean environment                                                                                |
| CARTRIDGES HP 2.5 FOR WATER                                                                                     | R BASE INK AND SOLVENT BASED INK                                                                                                                        |
| COLORS                                                                                                          | Black (Others available upon request)                                                                                                                   |
| CONTAINER                                                                                                       | 40ml cartridge                                                                                                                                          |
| PRINTED MATERIALS                                                                                               | Water based: all types of porous substrate<br>Solvent based: all types of surface                                                                       |
|                                                                                                                 |                                                                                                                                                         |
| DRYING TIME                                                                                                     | Water based: Instant<br>Solvent Based: Fast depending on surface                                                                                        |
|                                                                                                                 |                                                                                                                                                         |
| STORAGE CONDITIONS                                                                                              | Solvent Based: Fast depending on surface  From + 10 ° C to + 20 ° C in dry and clean environment                                                        |
| STORAGE CONDITIONS  CARTRIDGES INK UVLED HP 2.5                                                                 | Solvent Based: Fast depending on surface  From + 10 ° C to + 20 ° C in dry and clean environment                                                        |
| STORAGE CONDITIONS  CARTRIDGES INK UVLED HP 2.5  COLORS                                                         | Solvent Based: Fast depending on surface  From + 10 ° C to + 20 ° C in dry and clean environment                                                        |
| STORAGE CONDITIONS  CARTRIDGES INK UVLED HP 2.5  COLORS  CONTAINER                                              | Solvent Based: Fast depending on surface  From + 10 ° C to + 20 ° C in dry and clean environment  Black (Others available upon request)                 |
| DRYING TIME  STORAGE CONDITIONS  CARTRIDGES INK UVLED HP 2.5  COLORS  CONTAINER  PRINTED MATERIALS  DRYING TIME | Solvent Based: Fast depending on surface  From + 10 ° C to + 20 ° C in dry and clean environment  Black (Others available upon request)  40ml cartridge |